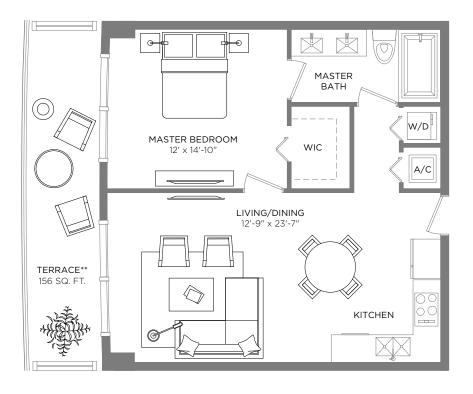

## Brickell Heights

EAST TOWER

RESIDENCE 07

1 BEDROOM / 1 BATH

A/C INTERIOR AREA
TERRACE AREA\*\*
TOTAL RESIDENCE

676 SQ.FT. 62.80 SQ.M. 156 SQ.FT. 14.49 SQ.M. 832 SQ.FT. 77.29 SQ.M.

Each purchaser is advised that there are various methods for calculating the square footage of a Unit, and that depending on the method of calculation, the quoted square footage of a Unit in advertising materials may vary from the square footage of a Unit as stated or described in the Prospectus and the Declaration. The dimensions of the Unit shown in these floor plans have been calculated from the exterior boundaries of the exterior demising walls, including common elements such as structural and other interior structural components of the building and in fact vary from the dimensions that would be determined by using the description and definition of the "Unit" set forth in the Prospectus and the Declaration is less than the square footage reflected here. The configuration and use of space or the floor plan design may vary from that in the Prospectus and Declaration because the Developer has reserved the right in the Prospectus to make design, dimension, specification, and plan changes at any time, in the Developer's discretion, without notice to Unit buyers. Note that measurements of rooms set forth on this floor plan are generally taken at the greatest points of each given room (as if the room were a perfect rectangle), without regard for any cutouts. Accordingly, the area of the actual room will typically be smaller than the product obtained by multiplying the stated length times width. All dimensions are approximate and may vary with actual construction, and all floor plans and development plans are subject to change. The furnishings and décor illustrated are not included with the purchase of the Unit. See Prospectus for additional information regarding what is offered with the Unit and the calculation of Unit square footage and dimensions.

<sup>\*\*</sup> Terrace configurations vary from floor to floor and may include cut-outs. For an accurate depiction of the terrace configuration, see Exhibit "2" to the Declaration.